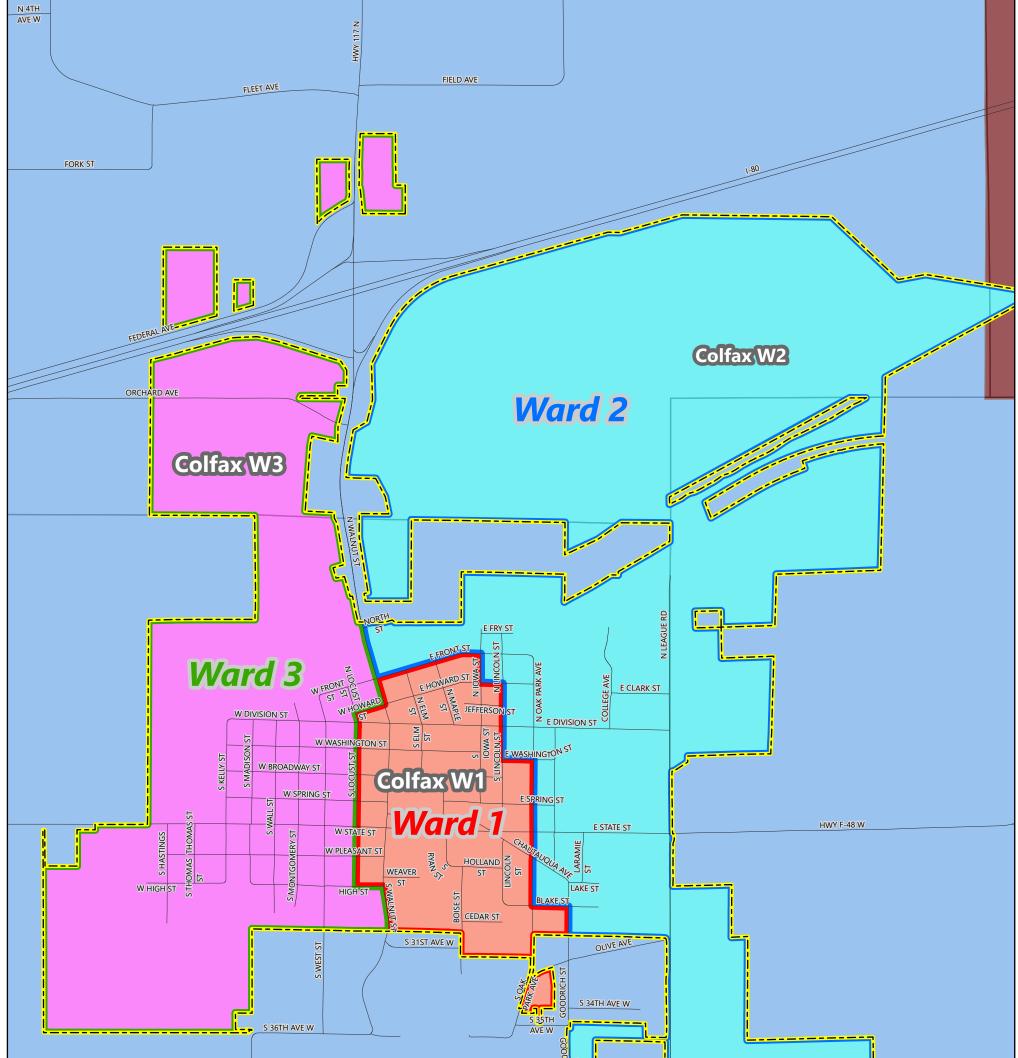

## **City of Colfax Precincts**

Precinct boundaries effective January 2022.

| Mound<br>Poweshiek- |              | S IFE A GUERD |                                                                                        |
|---------------------|--------------|---------------|----------------------------------------------------------------------------------------|
|                     | S 44TH AVE W |               | i                                                                                      |
|                     |              | S 711 YWH     | FREE FROM ERRORS OR INACCURACIES AND DISCI AIMS ANY RESPONSIBILITY FOR INTERPRETATIONS |

SchneiderGIS.com

This map was compiled by schneider geospatial, in conjunction with the jasper county auditor's office. Jasper county does not guarantee this map to be free from errors or inaccuracies and disclaims any responsibility for interpretations from this map or decisions based thereon. Any questions about precincts and the election process should be directed to the jasper county auditor at 641-792-7016 or auditor@jaspercounty.iowa.gov. Last updated: 4/11/2022