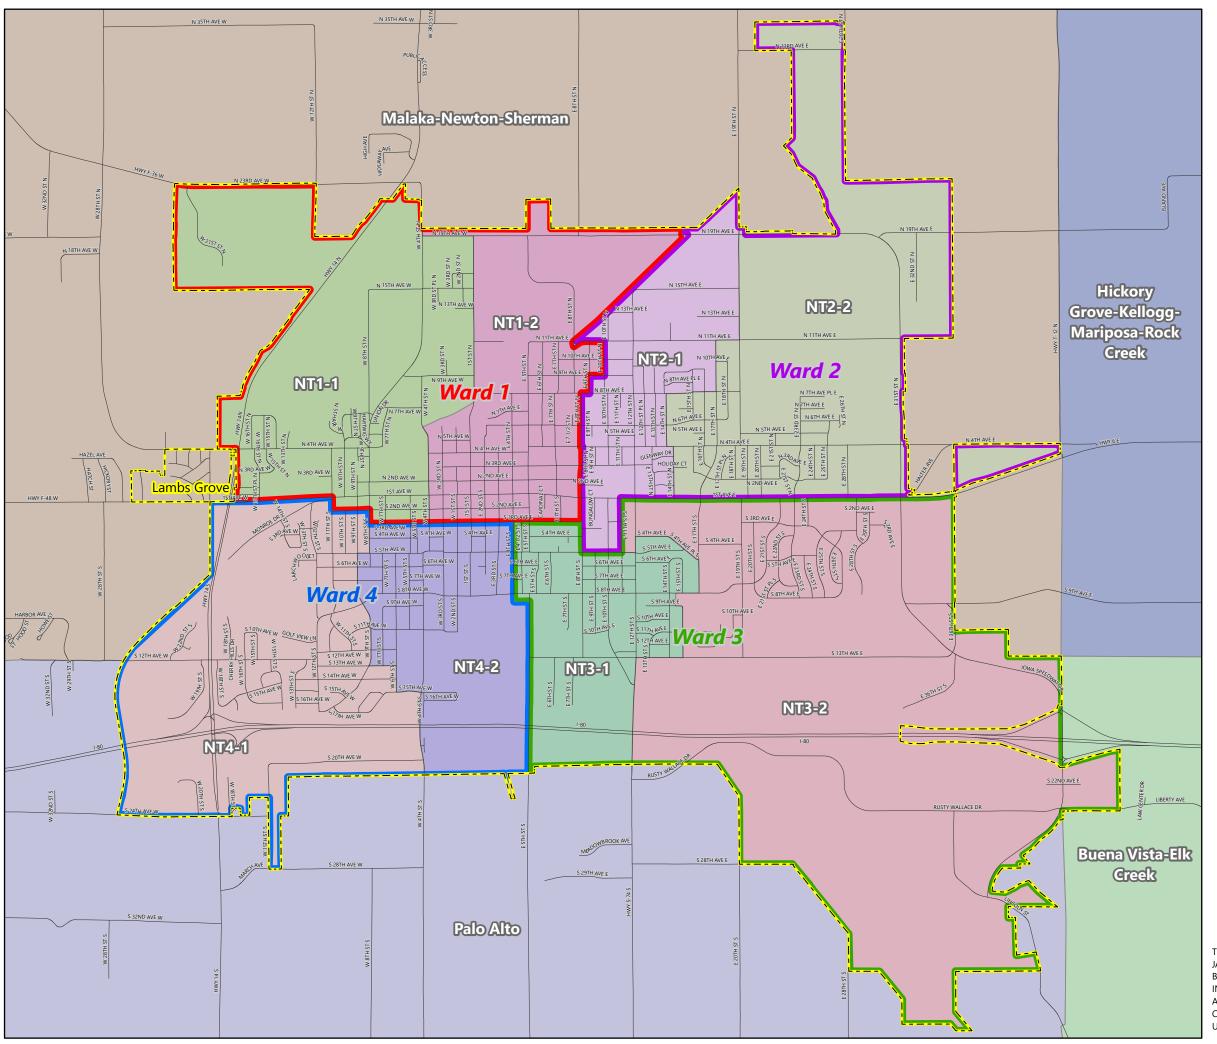

## **City of Newton Precincts**

Precinct boundaries effective January 2022.

#### WARD 1

NT1-1 Jasper Co Church of Christ, 1813 1st St. N.

NT1-2 Park Centre 500 1st St. N.

#### WARD 2

NT2-1 Immanuel Baptist Church 1300 N. 4th Ave. E.

NT2-2 St Luke United Methodist Church 501 E. 19th St. N.

#### WARD 3

NT3-1 First Baptist Church 620 S. 8th Ave. E.

NT3-2 Jasper Co. Community Center 2401 1st Ave. E.

### WARD 4

NT4-1 Jasper Co. Admin. Building 300 W. 4th St. N.

NT4-2 American Legion 1101 W. 4th St. S.

SCHNEIDERGIS.COM

THIS MAP WAS COMPILED BY SCHNEIDER GEOSPATIAL, IN CONJUNCTION WITH THE JASPER COUNTY AUDITOR'S OFFICE. JASPER COUNTY DOES NOT GUARANTEE THIS MAP TO BE FREE FROM ERRORS OR INACCURACIES AND DISCLAIMS ANY RESPONSIBILITY FOR INTERPRETATIONS FROM THIS MAP OR DECISIONS BASED THEREON. ANY QUESTIONS ABOUT PRECINCTS AND THE ELECTION PROCESS SHOULD BE DIRECTED TO THE JASPER COUNTY AUDITOR AT 641-792-7016 OR AUDITOR@JASPERCOUNTY.IOWA.GOV. LAST UPDATED: 4/14/2022