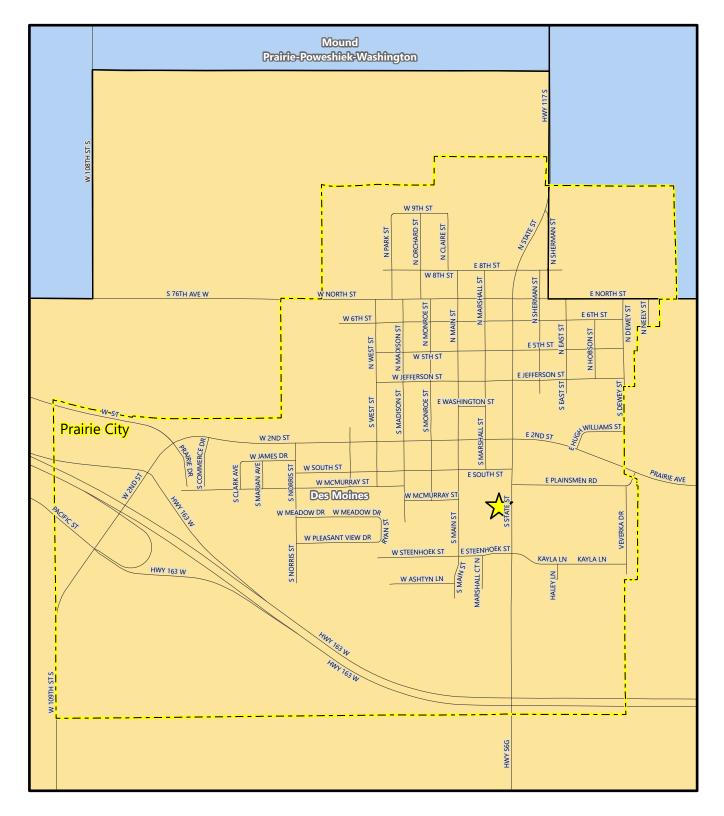

## **Prairie City Precinct**

Precinct boundaries effective January 2022.

Voters living in the City of Prairie City and Des Moines Township will all vote at:

## **Precinct Map**

THIS MAP WAS COMPILED BY SCHNEIDER GEOSPATIAL, IN CONJUNCTION WITH THE JASPER COUNTY AUDITOR'S OFFICE. JASPER COUNTY DOES NOT GUARANTEE THIS MAP TO BE FREE FROM ERRORS OR INACCURACIES AND DISCLAIMS ANY RESPONSIBILITY FOR INTERPRETATIONS FROM THIS MAP OR DECISIONS BASED THEREON. ANY QUESTIONS ABOUT PRECINCTS AND THE ELECTION PROCESS SHOULD BE DIRECTED TO THE JASPER COUNTY AUDITOR AT 641-792-7016 OR AUDITOR@JASPERCOUNTY.IOWA.GOV.

LAST UPDATED: 10/20/2022