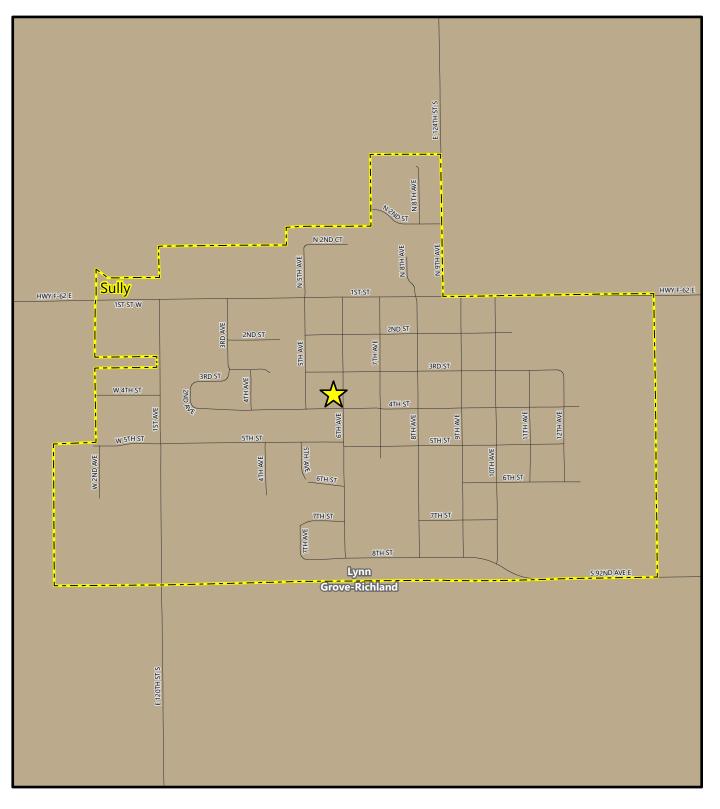

## City of Sully & City of Lynnville Precinct

Precinct boundaries effective January 2022.

Voters living in the City of Sully and City of Lynnville, as well as Lynn Grove and Richland Townships, will all vote at:

> Sully Community Center 318 6th Ave. Sully, IA 50251

Precinct Map

THIS MAP WAS COMPILED BY SCHNEIDER GEOSPATIAL, IN CONJUNCTION WITH THE JASPER COUNTY AUDITOR'S OFFICE. JASPER COUNTY DOES NOT GUARANTEE THIS MAP TO BE FREE FROM ERRORS OR INACCURACIES AND DISCLAIMS ANY RESPONSIBILITY FOR INTERPRETATIONS FROM THIS MAP OR DECISIONS BASED THEREON. ANY QUESTIONS ABOUT PRECINCTS AND THE ELECTION PROCESS SHOULD BE DIRECTED TO THE JASPER COUNTY AUDITOR AT 641-792-7016 OR AUDITOR@JASPERCOUNTY.JOWA.GOV. LAST UPDATED: 10/20/2022