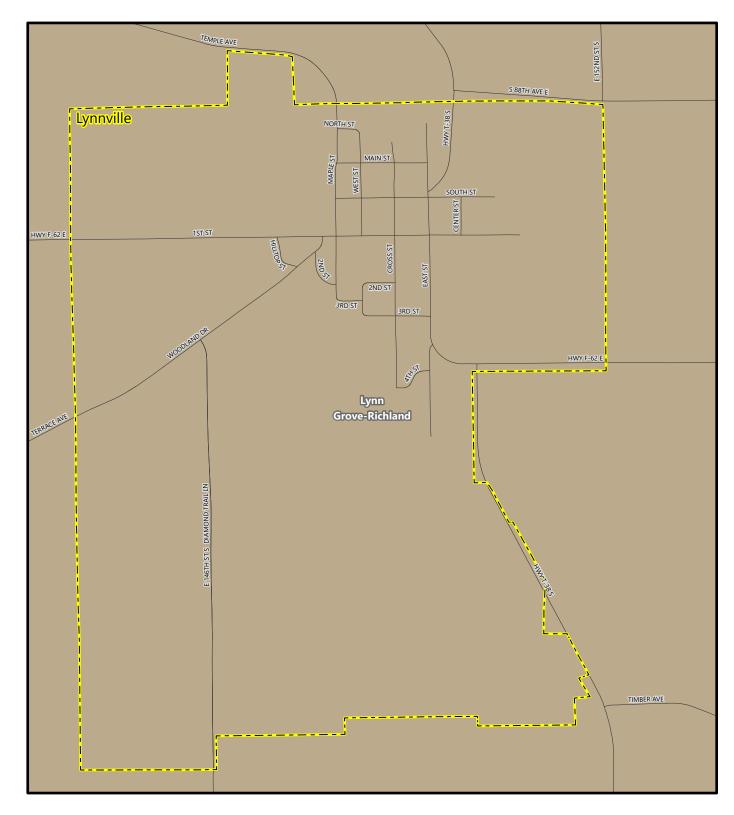

## City of Sully & City of Lynnville Precinct

Precinct boundaries effective January 2022.

Voters living in the City of Sully and City of Lynnville, as well as Lynn Grove and Richland Townships, will all vote at:

## Precinct Map

THIS MAP WAS COMPILED BY SCHNEIDER GEOSPATIAL, IN CONJUNCTION WITH THE JASPER COUNTY AUDITOR'S OFFICE. JASPER COUNTY DOES NOT GUARANTEE THIS MAP TO BE FREE FROM ERRORS OR INACCURACIES AND DISCLAIMS ANY RESPONSIBILITY FOR INTERPRETATIONS FROM THIS MAP OR DECISIONS BASED THEREON. ANY QUESTIONS ABOUT PRECINCTS AND THE ELECTION PROCESS SHOULD BE DIRECTED TO THE JASPER COUNTY AUDITOR AT 641-792-7016 OR AUDITOR@JASPERCOUNTY.JOWA.GOV. LAST UPDATED: 10/30/2023